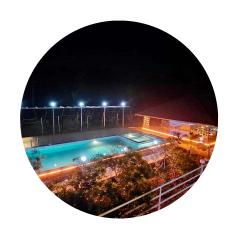

# **EUROPEAN THEMED VILLA-OUTDOOR**

European themed design with modern landscaping

Sunset from balconymountain view

Bonfire & BBQ

Large Screen Cinema experience with home theater

Exclusive poolside private evenings

Northstar in coorg

**Explore Trail** 

Wet Monsoon

Outdoor BBQ & dining

Cozy evenings

Overcast sky

Full size TT table, badminton & indoor options