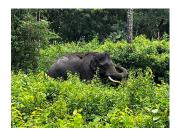

### **Aralam Forest**

evergreen, tropical semi-evergreen, and hilltop evergreen forests and plantations. Animals that are generally found in the Western Ghats such as Tiger, Bison, Sambar deer, Elephant, Lion-tailed Macaque, Boar etc. About 23 species of mammals and more than 150 species of birds are found here. 8 of the rare and endangered birds here include, among others, Nilgiri Wood Pigeon, Blue-winged Parakeet, Malabar Pied Hornbill, Great Pied Hornbill and Ceylon Frogmouth. (8km)

### Nagarahole Forest

Nagarahole is a famous **Tiger Reserve** and is a major hub of conservation under Project Tiger and Project Elephant. The Protected Area supports large assemblages of carnivores and herbivores: Tiger, Leopard, Asiatic wild dog and Sloth bear, Asiatic Elephant, Gaur, Sambar, Chital, Muntjac, Four horned antelope etc. **(33 km)** 