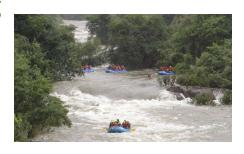

#### White water rafting

Feel the adrenaline of rafting down a **4-km river** through the Brahmagiri Wildlife Sanctuary's lush green trees and features **four levels** of rafting for the ultimate thrilling sensation. **(17 km).** 