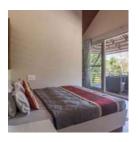

# **EUROPEAN THEMED VILLA-INDOOR**

Luxury bedrooms with full view of mountains & estate

Modern interiors with king bedroom

Enjoy pressure shower in modern bathrooms

Crafted entertainment section with home theater

Host private evening with music & DJ Lights

Spectacular view with elevated balconies

360-degree view of estate from living room

Night view of villa

View from 1st floor

Enjoy morning cuppa

Living room designed for mood & luxury

# **Stay & Dining**

Exquisitely European in design, these luxuriously cozy studios offer every possible comfort. Large balconies open to glorious views of mountains & lush green estate. The studios are **non air-conditioned** with high slopy roofs to enjoy summer as well as monsoons and light winters.

- BEDROOM SIZE: 460 sq.ft.
- King-size Bed (6 \* 6.5ft)
- High-speed Wi-Fi everywhere
- In house purified and bottled water(NO plastics)
- Refrigerator in living room
- Entertainment Area
- Solar powered & 24\*7 power backup