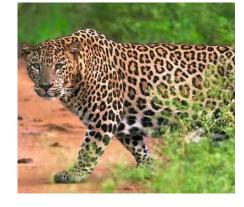

### Nagarahole Forest

Nagarahole is a famous **Tiger Reserve** and is a major hub of conservation under Project Tiger and Project Elephant. The Protected Area supports large assemblages of carnivores and herbivores: Tiger, Leopard, Asiatic wild dog and Sloth bear, Asiatic Elephant, Gaur, Sambar, Chital, Muntjac, Four horned antelope etc. **(33 km)** 