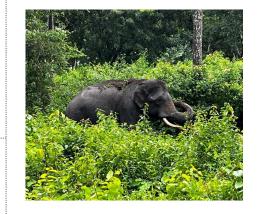

### **Aralam Forest**

evergreen, tropical semi-evergreen, and hilltop evergreen forests and plantations. Animals that are generally found in the Western Ghats such as Tiger, Bison, Sambar deer, Elephant, Lion-tailed Macaque, Boar etc. About 23 species of mammals and more than 150 species of birds are found here. 8 of the rare and endangered birds here include, among others, Nilgiri Wood Pigeon, Blue-winged Parakeet, Malabar Pied Hornbill, Great Pied Hornbill and Ceylon Frogmouth. (8km)