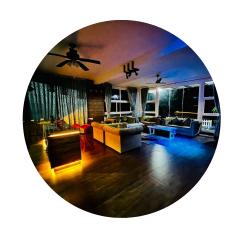

# **EUROPEAN THEMED VILLA-INDOOR**

Luxury bedrooms with full view of mountains & estate

Modern interiors with king bedroom

Enjoy pressure shower in modern bathrooms

Crafted entertainment section with home theater

Host private evening with music & DJ Lights

Spectacular view with elevated balconies

360-degree view of estate from living room

Night view of villa

View from 1st floor

Enjoy morning cuppa

Living room designed for mood & luxury

# Host private evenings with music & mood lighting

Celebrate your special occasions with your loved ones with some great amenities along with perfect set up with cozy couches and bar set up, which makes it perfect memory. Indulge in beautiful atmosphere with complete open view of green plantation and open sky thru large glass facades. Enjoy large screen experience with 120" 4k projector screen with Netflix to Hotstar & more..