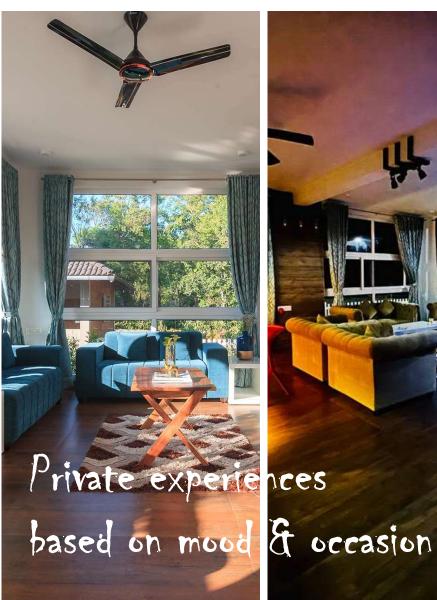

# **EUROPEAN THEMED VILLA-INDOOR**

Luxury bedrooms with full view of mountains & estate

Modern interiors with king bedroom

Enjoy pressure shower in modern bathrooms

Crafted entertainment section with home theater

Host private evening with music & DJ Lights

Spectacular view with elevated balconies

360-degree view of estate from living room

Night view of villa

View from 1st floor

Enjoy morning cuppa

Living room designed for mood & luxury

# Host private evenings with music & mood lighting

Celebrate your special occasions with your loved ones with some great amenities along with perfect set up with cozy couches and bar set up, which makes it perfect memory. Indulge in beautiful atmosphere with complete open view of green plantation and open sky thru large glass facades. Enjoy large screen experience with 120" 4k projector screen with Netflix to Hotstar & more..