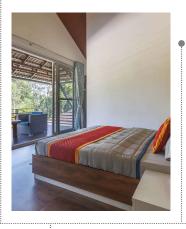

# **EUROPEAN THEMED VILLA-INDOOR**

Luxury bedrooms with full view of mountains & estate

Modern interiors with king bedroom

Enjoy pressure shower in modern bathrooms

Crafted entertainment section with home theater

Host private evening with music & DJ Lights

Spectacular view with elevated balconies

360-degree view of estate from living room

Night view of villa

View from 1st floor

Enjoy morning cuppa

Living room designed for mood & luxury