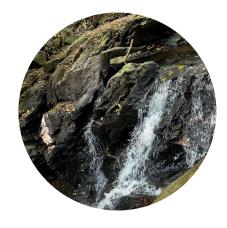

#### Sharadabi Falls

Sharadabi falls lies amidst the beautiful and vast Bramhagiri Wildlife Sanctuary. It is a viewpoint from where the Barapole or the Kithu Kakatha River - well known for white water rafting (7 km)

#### Chelvara Falls

Chelavara Falls gush down from a height of **150 feet** on a rock shaped like a tortoise. This fall is also known as Embepare in the local dialect which translates to "tortoise rock". This massive natural marvel originates from a small stream, a tributary of Kaveri. (34 km)