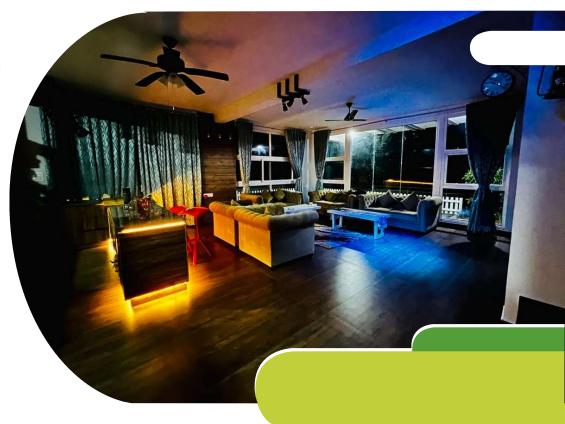

# Contemporary design with 360-degree view

# Host private evenings with music & mood lighting

Celebrate your special occasions with your loved ones with some great amenities along with perfect set up with cozy couches and bar set up, which makes it perfect memory. Indulge in beautiful atmosphere with complete open view of green plantation and open sky thru large glass facades. Enjoy large screen experience with 120" 4k projector screen with Netflix to Hotstar & more..