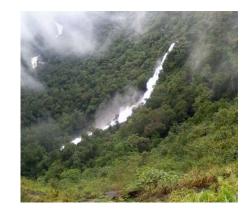

#### Sharadabi Falls

Sharadabi falls lies amidst the beautiful and vast Bramhagiri Wildlife Sanctuary. It is a viewpoint from where the Barapole or the Kithu Kakatha River - well known for white water rafting (7 km)