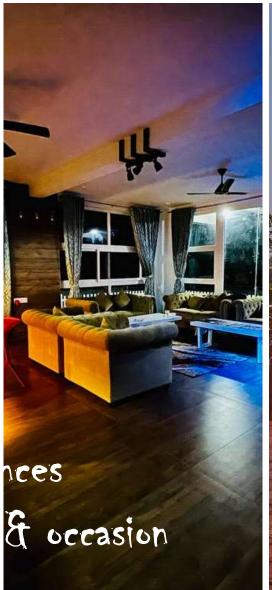

# **EUROPEAN THEMED VILLA-INDOOR**

Luxury bedrooms with full view of mountains & estate

Modern interiors with king bedroom

Enjoy pressure shower in modern bathrooms

Crafted entertainment section with home theater

Host private evening with music & DJ Lights

Spectacular view with elevated balconies

360-degree view of estate from living room

Night view of villa

View from 1st floor

Enjoy morning cuppa

Living room designed for mood & luxury

# Host private evenings with music & mood lighting

Celebrate your special occasions with your loved ones with some great amenities along with perfect set up with cozy couches and bar set up, which makes it perfect memory. Indulge in beautiful atmosphere with complete open view of green plantation and open sky thru large glass facades. Enjoy large screen experience with 120" 4k projector screen with Netflix to Hotstar & more..