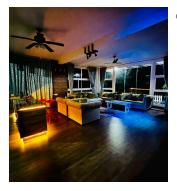

# Host private evenings with music & mood lighting

Celebrate your special occasions with your loved ones with some great amenities along with perfect set up with cozy couches and bar set up, which makes it perfect memory. Indulge in beautiful atmosphere with complete open view of green plantation and open sky thru large glass facades. Enjoy large screen experience with 120" 4k projector screen with Netflix to Hotstar & more..

Entertainment section inside the villa is fully soundproof to ensure, sound does not flow out of main villa as the villa is in a green zone and middle of wildlife.

120" large screen 4k entertainment