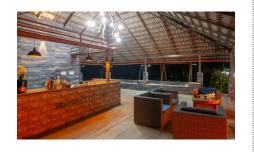

# **Stay & Dining**

Exquisitely European in design, these luxuriously cozy studios offer every possible comfort. Large balconies open to glorious views of mountains & lush green estate. The studios are **non air-conditioned** with high slopy roofs to enjoy summer as well as monsoons and light winters.

Contemporary designed interiors for cozy & luxury living

- High speed Wi-Fi everywhere
- Bar set up
- Multiple dining & gazebo options
- Multiple Bar setups
- Luxury couches
- LED TV with home theater
- 120" 4K projector for ultimate cinema experience

#### **Entertainment Room**

Separate entertainment section in living room is dedicated with LED TV & home theater system with for an exclusive movie time or kids enjoying a special show. LED TV is equipped with all OTT platforms like **Netflix,Prime** etc. Outdoor dining is also equipped with LED TV with OTT to enjoy cricket/other shows.