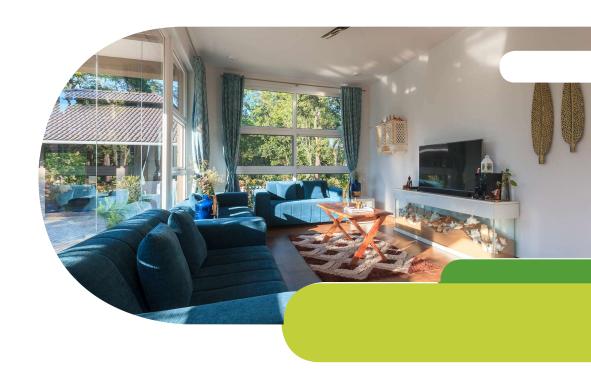

# **EUROPEAN THEMED VILLA-INDOOR**

Luxury bedrooms with full view of mountains & estate

Modern interiors with king bedroom

Enjoy pressure shower in modern bathrooms

Crafted entertainment section with home theater

Host private evening with music & DJ Lights

Spectacular view with elevated balconies

360-degree view of estate from living room

Night view of villa

View from 1st floor

Enjoy morning cuppa

Living room designed for mood & luxury

# Host private evenings with music & mood lighting

Celebrate your special occasions with your loved ones with some great amenities along with perfect set up with cozy couches and bar set up, which makes it perfect memory. Indulge in beautiful atmosphere with complete open view of green plantation and open sky thru large glass facades. Enjoy large screen experience with 120" 4k projector screen with Netflix to Hotstar & more..

Entertainment section inside the villa is fully soundproof to ensure, sound does not flow out of main villa as the villa is in a green zone and middle of wildlife.

120" large screen 4k entertainment