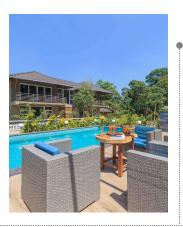

# **EUROPEAN THEMED VILLA-INDOOR**

Luxury bedrooms with full view of mountains & estate

Modern interiors with king bedroom

Enjoy pressure shower in modern bathrooms

Crafted entertainment section with home theater

Host private evening with music & DJ Lights

Spectacular view with elevated balconies

360-degree view of estate from living room

Night view of villa

View from 1st floor

Enjoy morning cuppa

Living room designed for mood & luxury

#### **Entertainment Room**

Separate entertainment section in living room is dedicated with LED TV & home theater system with for an exclusive movie time or kids enjoying a special show. LED TV is equipped with all OTT platforms like **Netflix,Prime** etc. Outdoor dining is also equipped with LED TV with OTT to enjoy cricket/other shows.