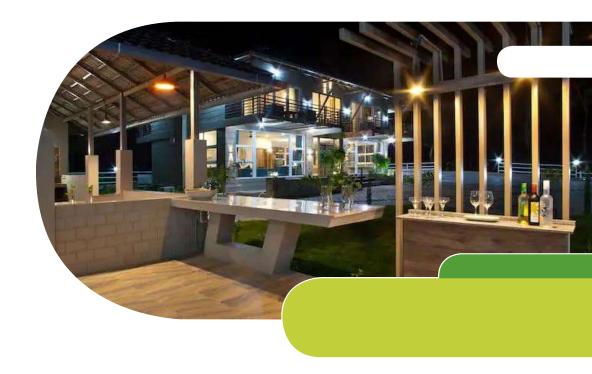

# **EUROPEAN THEMED VILLA-OUTDOOR**

European themed design with modern landscaping

Sunset from balconymountain view

Bonfire & BBQ

Large Screen Cinema experience with home theater

Exclusive poolside private evenings

Northstar in coorg

**Explore Trail** 

Wet Monsoon

Outdoor BBQ & dining

Cozy evenings

Overcast sky

Full size TT table, badminton & indoor options